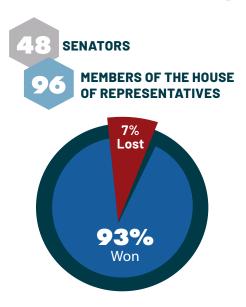

#### SH PAC Disbursements

In the 2019-20 election cycle, the SH PAC supported 48 Senators and **96 Members of the House of Representatives.** 93% of SH PAC supported Members of Congress won their re-election race in 2020. Members of the U.S. House of Representatives are up for re-election every two years and Members of the U.S. Senate are re-elected every six years. One-third of the Senate is up for re-election every two years. Because of the often changing composition of Congress, the SH PAC supports candidates on a bi-partisan basis. The SH PAC only supports incumbent Members of Congress.