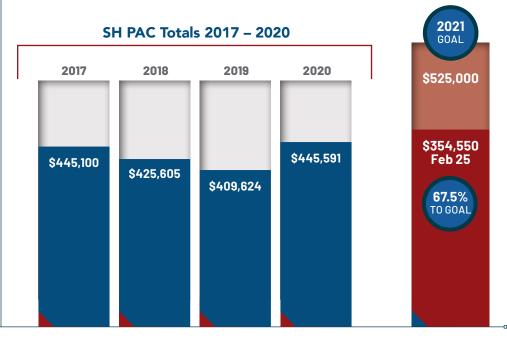

## 2021 SH PAC Campaign Update

As of February 25, 2021, the SH PAC has raised almost 70% of the 2021 goal! Of that, 121 individuals from 72 companies have contributed \$354,550 to the SH PAC.