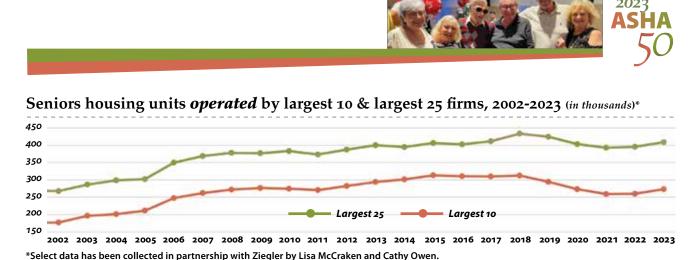

#### Seniors Housing Operators

The total number of units managed by the largest 50 seniors housing operators is 541,360 units.

Brookdale Senior Living continues to be the industry's largest operator with 54,855 units. Atria Senior Living remains the second largest U.S. operator (42,501 units), followed by LCS (35,615 units), Sunrise Senior Living (27,017 units) and Discovery Senior Living (25,876 units) jumps into the top 5 spot with its addition of 11,034 units/ 101 properties.

The five largest operators account for one-third (34%) of the total managed units of the ASHA 50 operators.

The three public companies among the ASHA 50 operators include Brookdale Senior Living (54,855 units), Sabra Health Care REIT Inc. (8,746 units), and Sonida Senior Living (formerly Capital Senior Living) (6,935 units). Collectively, the public companies account for less than a fifth (13% or 70,536 units) of the total reported units managed.

Private, for-profit companies that operate more than 10,000 units include: Atria Senior Living (42,501 units), LCS (35,615 units), Sunrise Senior Living (27,017 units), Discovery Senior Living (25,876 units), Erickson Senior Living (25,268 units), Greystar Real Estate Partners (17,478 units), AlerisLife (17,471 units), Senior Lifestyle (14,691 units), Watermark Retirement Communities (12,325 units), Pacifica Senior Living (11,318 units), and Integral Senior

Living (10,824 units).

Discovery Senior Living added over 11,000 to its managed portfolio in the U.S. between 2022 and 2023. Other operators with notable growth over the past year include Greystar Real Estate Partners (4,308 units), Cogir Management USA (4,117 units), Oakmont Management Group (3,668 units), and LCS (2,627 units).

Presbyterian Homes & Services remains the largest not-for-profit operator, with a portfolio of 10,869 units. ACTS Retirement-Life Communities & Affiliates follows with 9,328 units. Other large not-forprofit operators include Lifespace Communities Inc. (6,215 units). HumanGood (5,876 units), Covenant Living Communities & Services (5,649 units), Pacific Retirement Services (4,943 units), and Westminster Communities of Florida (4,244 units).

The minimum threshold for inclusion on the 2023 ASHA 50 operators list is 4,184 units. ■